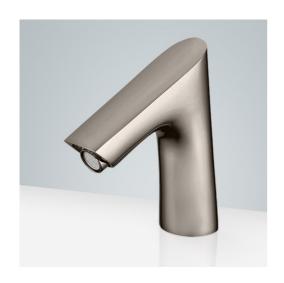

## VERONA COMMERCIAL DECK MOUNT SENSOR FAUCET BRUSHED NICKEL FINISH SPECS





## Specs:

- Power: DC:6V(4AA alkaline battery)
- AC:220V-240V; 50/60HZ
- Water Consumption: 0.05a 0.6Mpa
- Detection Zone: 16-32 cm or adjustable
- Motor valve lifespan: up to 500000
  Flushes
- Usage: Commercial / Residential
- Static Power Consumption: 0.36mw
- Working Power consumption: 0.5mw
- Inductive Opening Time: < 1 second
- Inductive Closing Time: < 2 second
- Dia.of inlet / outlet pipe: G1/2"
- Temperature: 0.1-50°/C
- Water Pressure: 0.1 7.0 KGS/cm, 10 - 125 psi
- Flow rate : 2 GPM (7.57 L/min)



**Visit Product Page**