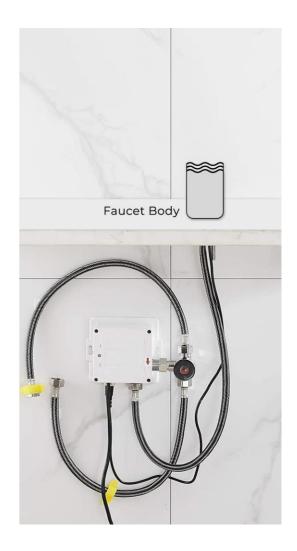

## Specs:

- Power: DC:6V(4AA alkaline battery)
- AC:220V-240V; 50/60HZ
- Water Consumption: 0.05a 0.6Mpa
- Detection Zone: 16-32 cm or adjustable
- Motor valve lifespan: up to 500000
  Flushes
- Usage: Commercial / Residential
- Static Power Consumption: 0.36mw
- Working Power consumption: 0.5mw
- Inductive Opening Time: < 1 second
- Inductive Closing Time: < 2 second
- Dia.of inlet / outlet pipe: G1/2"
- Temperature: 0.1-50°/C
- Water Pressure: 0.1 7.0 KGS/cm, 10 - 125 psi
- Flow rate : 2 GPM (7.57 L/min)