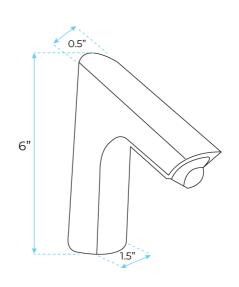

## VERONA COMMERCIAL DECK MOUNT SENSOR FAUCET BRUSHED NICKEL FINISH SPECS





## Specs:

- Power: DC:6V(4AA alkaline battery)
- AC:220V-240V; 50/60HZ
- Water Consumption: 0.05a 0.6Mpa
- Detection Zone: 16-32 cm or adjustable
- Motor valve lifespan: up to 500000
  Flushes
- Usage: Commercial / Residential
- Static Power Consumption: 0.36mw
- Working Power consumption: 0.5mw
- Inductive Opening Time: < 1 second
- Inductive Closing Time: < 2 second
- Dia.of inlet / outlet pipe: G1/2"
- Temperature: 0.1-50°/C
- Water Pressure: 0.1 7.0 KGS/cm, 10 - 125 psi
- Flow rate : 2 GPM (7.57 L/min)



**Visit Product Page**